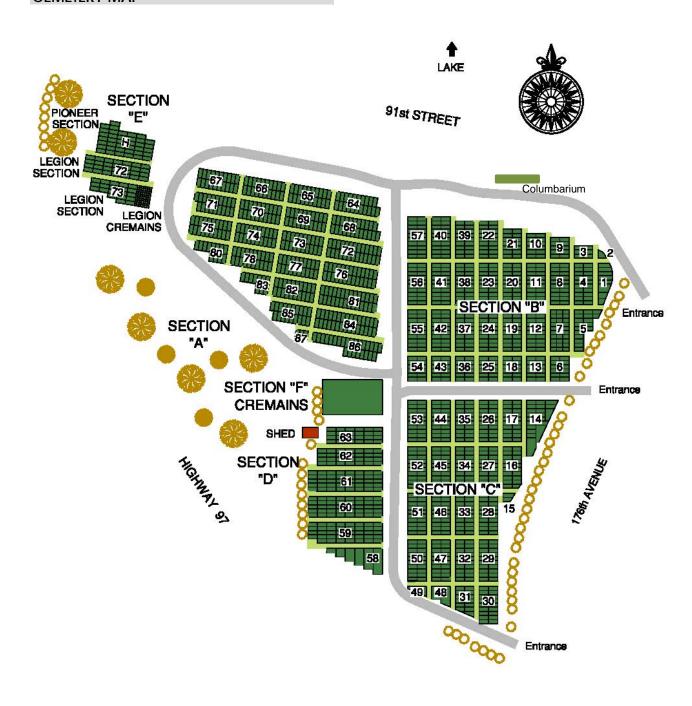

---|--|
| Adult Size                                | \$652.00  |  |
| Cremain                                   | \$264.00  |  |
| Deeper Depth Adult                        | +\$258.00 |  |
| Deeper Depth Cremain                      | +\$111.00 |  |
| Columbarium Inurnment                     | \$178.00  |  |
|                                           |           |  |

#### **Additional Fees for After Hour Burials**

For interment on weekends and statutory holidays, or weekdays after 3:00pm

Weekend and Holidavs:

| • | Adult Burial      | \$551.00 |
|---|-------------------|----------|
| • | Cremain Inurnment | \$327.00 |

Weekdays after 3:00pm: (1 hour minimum)

• Adult/Cremain Burial per hour \$327.00

All fees subject to change without notice. Taxes applicable.

# **CEMETERY MAP**



<sup>\*</sup>Refer to the complete bylaw for rate details.