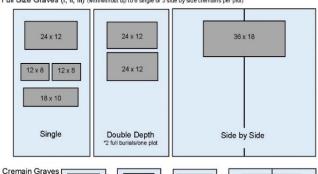

### **MEMORIAL PLAQUES**

Full Size Graves (i, ii, iii) (with/without up to 6 single or 3 side by side cremains per plot)

12 x 8

12 x 8

#### **COLUMBARIUM SIZES**

12 x 8